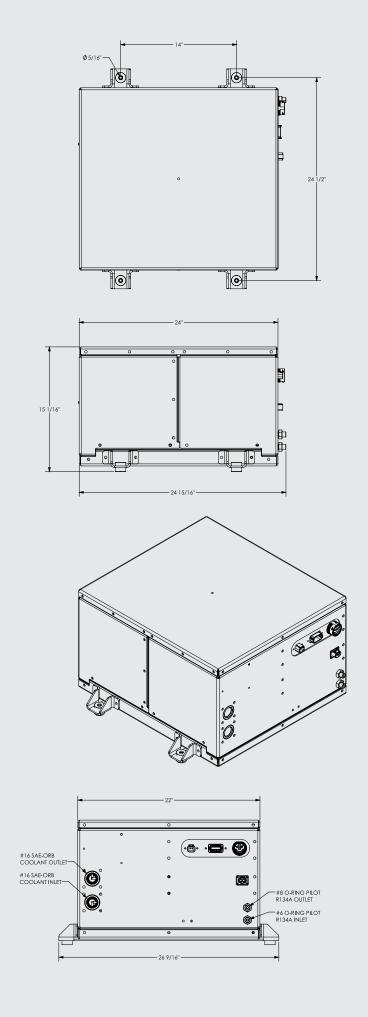

#### **Compact & lightweight**

• Dimensions: 25" long x 26.5" wide x 15" high

• Weight: 105 lbs

#### **System specifications**

· J1939 / CAN-based control

• 750VDC HV input / 24VDC LV input

• Max heat rejection: 7.5 kW

• Max Flow @ Pressure: 80 LPM @ 1 bar

• Min Coolant Temperature out: 15 °C

• Max Ambient Operating Temp: 40 °C