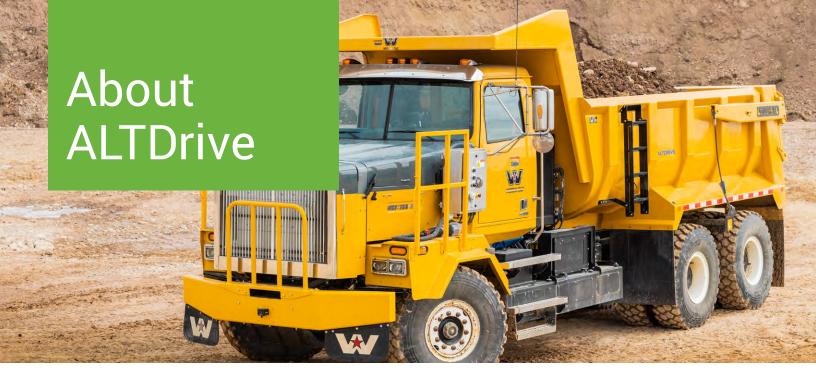

# The ALTDrive Chiller

A BATTERY THERMAL MANAGEMENT SOLUTION

High-voltage batteries work best at the right temperature. Introducing the ALTDrive Chiller, a battery thermal management unit (BTMU) for heavy mobile equipment.

- · Plug-and-play for easy installation
- CAN-based control system
- · Seamless communication with J1939 systems
- Place condenser remotely to enable consistent airflow

MEDATech's ALTDrive division has been developing battery-electric drivetrains and associated equipment for over 10 years. You'll find our systems in virtually all kinds of heavy equipment, from mining to construction.

Travel farther. With more power. For years longer.