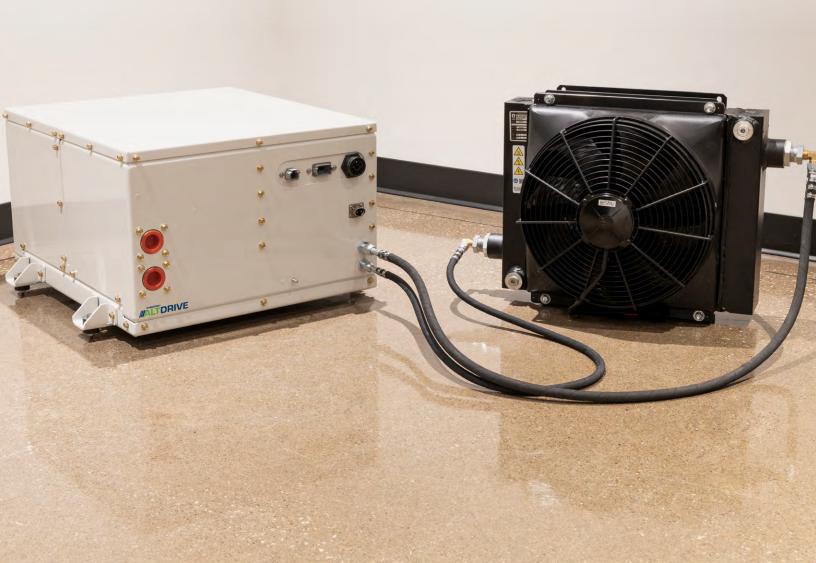

# The ALTDrive Chiller

A BATTERY THERMAL MANAGEMENT SOLUTION

High-voltage batteries work best at the right temperature. Introducing the ALTDrive Chiller, a battery thermal management unit (BTMU) for heavy mobile equipment.

- · Plug-and-play for easy installation
- CAN-based control system
- · Seamless communication with J1939 systems
- Place condenser remotely to enable consistent airflow

MEDATech's ALTDrive division has been developing battery-electric drivetrains and associated equipment for over 10 years. You'll find our systems in virtually all kinds of heavy equipment, from mining to construction.

#### **Easy installation**

A remote condenser and plug-andplay installation make new installs and retrofits a snap.