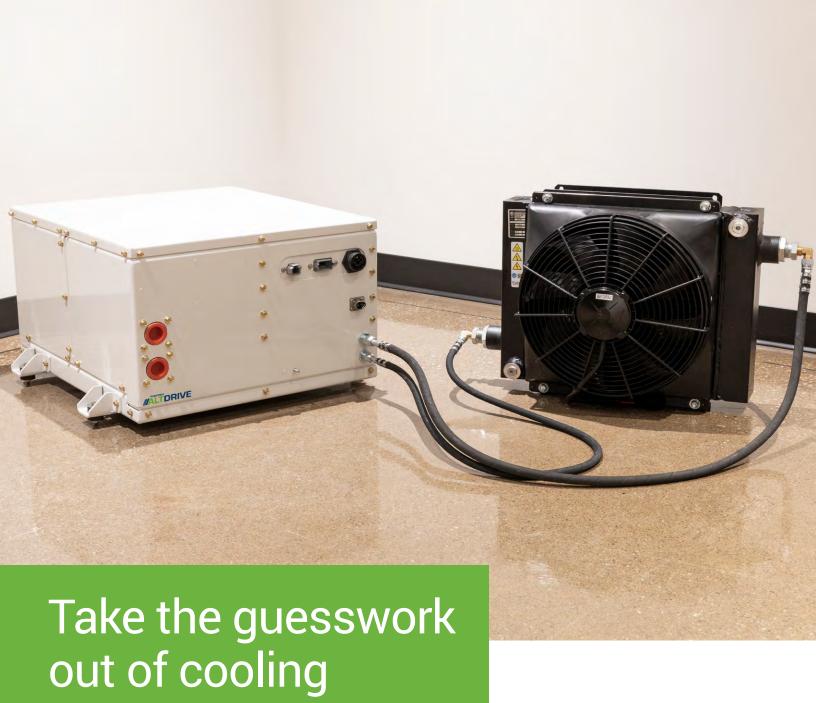

# The ALTDrive Chiller

A BATTERY THERMAL MANAGEMENT SOLUTION

High-voltage batteries work best at the right temperature. Introducing the ALTDrive Chiller, a battery thermal management unit (BTMU) for heavy mobile equipment.

- · Plug-and-play for easy installation
- CAN-based control system
- · Seamless communication with J1939 systems
- Place condenser remotely to enable consistent airflow

MEDATech's ALTDrive division has been developing battery-electric drivetrains and associated equipment for over 10 years. You'll find our systems in virtually all kinds of heavy equipment, from mining to construction.

#### **Easy installation**

A remote condenser and plug-andplay installation make new installs and retrofits a snap.